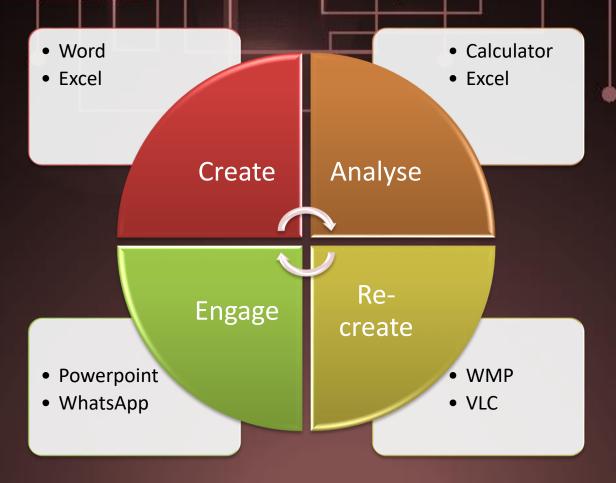

## **Change Levers (Tech Focus)**

The EFFICIENCY Quotient

SINCERITY / HUMILITY

The DEFICIENCY Quotient

People **Process** Purpose Technology (Tool) Growth (Levels) Skill (Know How) Apply Expand Learn Re-launch Re-learn Re-tool